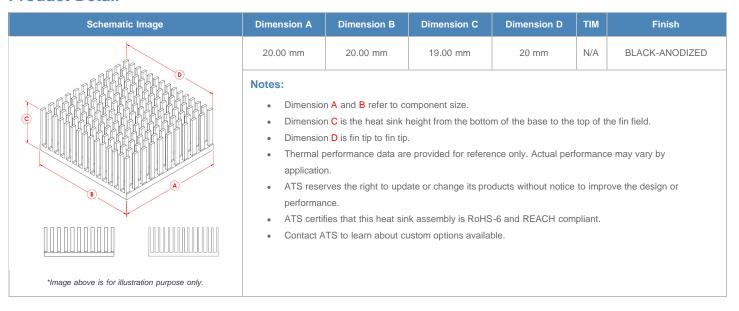

**

| AIR VELOCITY       |               | @200 LFM<br>1.0 M/S | @300 LFM<br>1.5 M/S | @400 LFM<br>2.0 M/S | @500 LFM<br>2.5 M/S | @600 LFM<br>3.0 M/S | @700 LFM<br>3.5 M/S | @800 LFM<br>4.0 M/S |
|--------------------|---------------|---------------------|---------------------|---------------------|---------------------|---------------------|---------------------|---------------------|
| THERMAL RESISTANCE | Unducted Flow | 6.94 °C/W           | 5.5 °C/W            | 4.8 °C/W            | 4.3 °C/W            | 4 °C/W              | 3.7 °C/W            | 3.5 °C/W            |
|                    | Ducted Flow   | 4.8                 | 4.1                 | 3.6                 | 3.3                 | 3.1                 | 2.9                 | 2.8                 |

## **Product Detail**